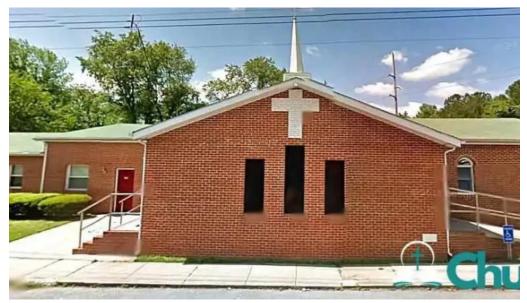

#### **Discovering Mt Olive Baptist Church in Bridgeville, Delaware**

Mt Olive Baptist Church is a cherished landmark in the heart of Bridgeville, Delaware, representing one of the oldest establishments in the African-American community. With a rich history and an unwavering commitment to its congregation, this church has served as a cornerstone for worship, community support, and spiritual growth.

#### A Warm Welcome: Accessibility for All

One of the standout features of Mt Olive Baptist Church is its

\*\*wheelchair-accessible car park\*\*. This thoughtful addition ensures that everyone, regardless of mobility challenges, can participate fully in church activities. Accessibility is at the heart of the church's mission, making it a welcoming environment for all members of the community.

### Easy Access: Wheelchair-Accessible Entrance

The \*\*wheelchair-accessible entrance\*\* further demonstrates the church's dedication to inclusivity. This enables individuals with disabilities to enter the building comfortably and safely, ensuring they do not miss out on the uplifting services and community events that define Mt Olive Baptist Church.