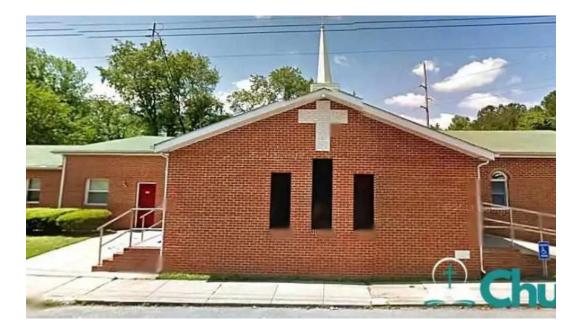

#### **Discovering Mt Olive Baptist Church in Bridgeville, Delaware**

Mt Olive Baptist Church is a cherished landmark in the heart of Bridgeville, Delaware, representing one of the oldest establishments in the African-American community. With a rich history and an unwavering commitment to its congregation, this church has served as a cornerstone for worship, community support, and spiritual growth.

#### A Warm Welcome: Accessibility for All

One of the standout features of Mt Olive Baptist Church is its

\*\*wheelchair-accessible car park\*\*. This thoughtful addition ensures that everyone, regardless of mobility challenges, can participate fully in church activities. Accessibility is at the heart of the church's mission, making it a welcoming environment for all members of the community.

### Easy Access: Wheelchair-Accessible Entrance

The \*\*wheelchair-accessible entrance\*\* further demonstrates the church's dedication to inclusivity. This enables individuals with disabilities to enter the building comfortably and safely, ensuring they do not miss out on the uplifting services and community events that define Mt Olive Baptist Church.