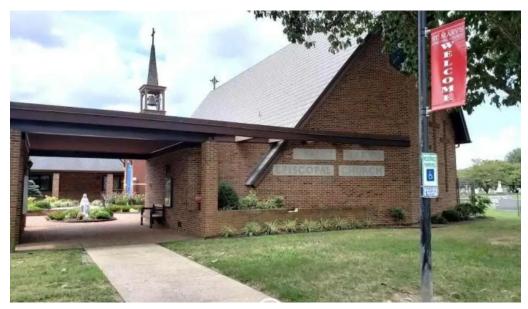

## Welcome to St. Mary's Episcopal Church in Bridgeville, Delaware

St. Mary's Episcopal Church is a hidden gem located in the charming town of Bridgeville, Delaware. Known for its friendly congregation and welcoming atmosphere, this small church has made a significant impact on its community.

## **Accessibility Features**

St. Mary's Episcopal Church is dedicated to making its facilities accessible to everyone. The church features a \*\*wheelchair-accessible entrance\*\*, ensuring that individuals with mobility challenges can easily enter the building. Additionally, the \*\*wheelchair-accessible car park\*\* provides convenient parking options for those who may require assistance. At St. Mary's, the commitment to accessibility reflects the church's broader mission of inclusivity and community support. Everyone is welcome, and the church takes pride in ensuring that each visitor feels comfortable and cared for.