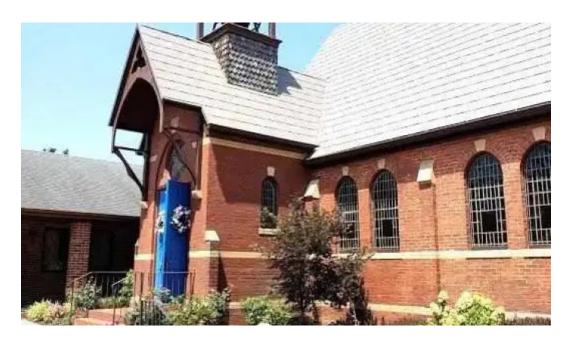

## Welcome to St. Mary's Episcopal Church in Bridgeville, Delaware

St. Mary's Episcopal Church is a hidden gem located in the charming town of Bridgeville, Delaware. Known for its friendly congregation and welcoming atmosphere, this small church has made a significant impact on its community.

# **Images**

St marys episcopal church street view 360deg

St marys episcopal church map

St marys episcopal church church

St marys episcopal church by owner

St marys episcopal church all

St mary s episcopal church bridgeville