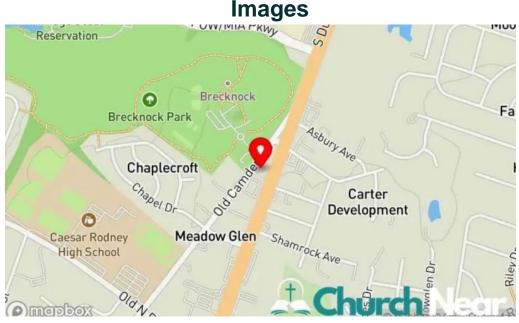

#### You can come to our business at

2114 S Dupont Hwy #2, 19934 Camden, Delaware - United States (US)

The contact line of the respective **Church** is <u>+1302-685-0326</u>
And if you want to send a WhatsApp, you can do so at<u>+1302-685-0326</u>

Shekinah glory worship center map

Shekinah glory worship center camden

Shekinah glory worship center all