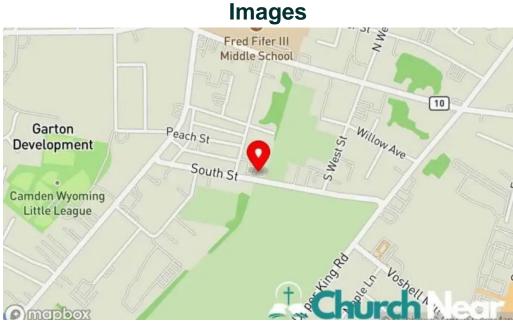

#### 107 South St, 19934 Camden, Delaware - United States (US)

The contact phone of the respective **Christian church** is  $\pm 1302-698-4242$ And if you want to send a WhatsApp, you can do so at $\pm 1302-698-4242$ 

Worship christian center map

Worship christian center camden

Worship christian center all