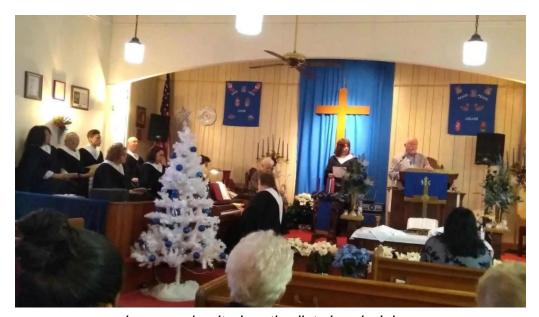

#### **Welcome to Immanuel United Methodist Church**

Immanuel United Methodist Church, located in Cheswold, Delaware, is truly a \*\*special place\*\* that offers a warm and welcoming environment for all. As the community gathers here, it is essential to recognize the importance of \*\*accessibility\*\* for everyone.

### **Community Spirit**

As the community continues to thrive within the walls of Immanuel United Methodist Church, it is vital for everyone to contribute to keeping the lights on and maintaining this cherished space. "We all need to do our part to keep the Lights on to Welcome everyone home!" This sentiment reflects the unity and spirit of togetherness that defines this congregation.