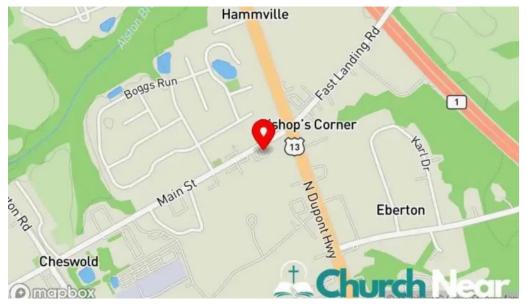

#### You can find us at

756 Main St, 19936 Cheswold, Delaware - United States (US)

The contact phone of this **Methodist church** is <u>+1302-734-3207</u> And if you want to send a WhatsApp, you can do so at<u>+1302-734-3207</u>