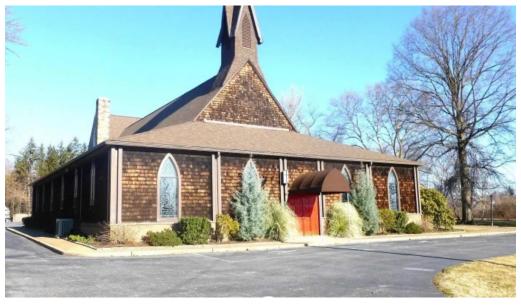

# **Exploring the Church of the Ascension: A Welcoming Place for All**

The **Church of the Ascension** in Claymont, Delaware, is not just a beautiful old church; it's a community hub that warmly welcomes everyone. With its charming architecture and friendly congregation, visitors often comment on the pleasant atmosphere that envelops the space.