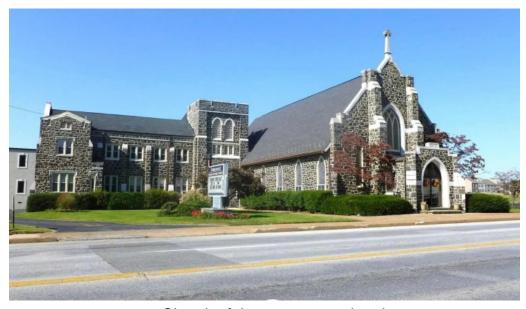

## Welcome to the Church of the Atonement in Claymont, Delaware

Located on Philadelphia Pike, the **Church of the Atonement** stands as a beautiful brick building that has been serving the community for over 150 years. This gem of a church offers a warm and inviting atmosphere, where everyone is welcome to come and worship.

## **Images**

Church of the atonement where

Church of the atonement street view 360deg

Church of the atonement map

Church of the atonement how to get there

Church of the atonement delaware

Church of the atonement claymont