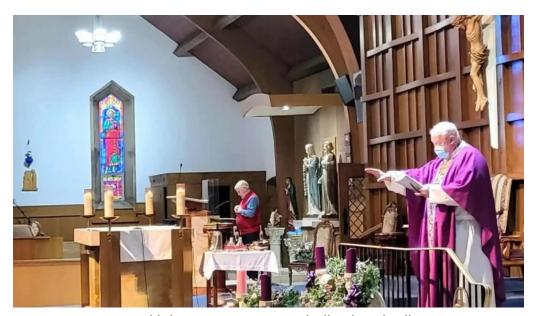

## **A Unique Worship Experience**

Attending Mass at Holy Rosary is a delightful experience. Many patrons rave about the cheerful demeanor of Father John, an excellent orator who brings a unique touch to the service. Instead of waiting until the end for special intentions, Father John engages the congregation from the start, asking about birthdays and anniversaries, creating a more interactive and joyful atmosphere. The early service features beautiful music played by an organist, enriching the worship experience.