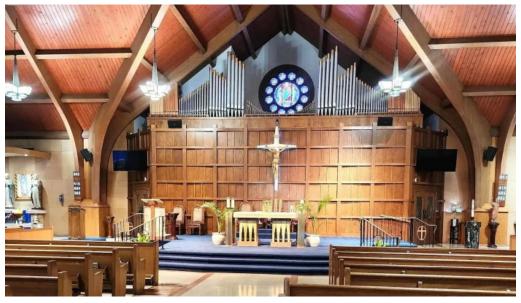

## **Exploring Holy Rosary Roman Catholic Church in Claymont, Delaware**

The Holy Rosary Roman Catholic Church stands as a beacon of faith and community in Claymont, Delaware. Celebrating over 100 years of dedicated service, this lovely church offers a warm and welcoming environment for all who enter its doors.

## **A Unique Worship Experience**

Attending Mass at Holy Rosary is a delightful experience. Many patrons rave about the cheerful demeanor of Father John, an excellent orator who brings a unique touch to the service. Instead of waiting until the end for special intentions, Father John engages the congregation from the start, asking about birthdays and anniversaries, creating a more interactive and joyful atmosphere. The early service features beautiful music played by an organist, enriching the worship experience.