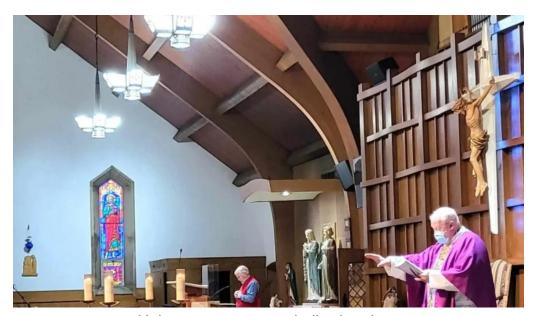

## **A Unique Worship Experience**

Attending Mass at Holy Rosary is a delightful experience. Many patrons rave about the cheerful demeanor of Father John, an excellent orator who brings a unique touch to the service. Instead of waiting until the end for special intentions, Father John engages the congregation from the start, asking about birthdays and anniversaries, creating a more interactive and joyful atmosphere. The early service features beautiful music played by an organist, enriching the worship experience.

## **Images**

Holy rosary roman catholic church videos

Holy rosary roman catholic church street view 360deg

Holy rosary roman catholic church score

Holy rosary roman catholic church map

Holy rosary roman catholic church discounts