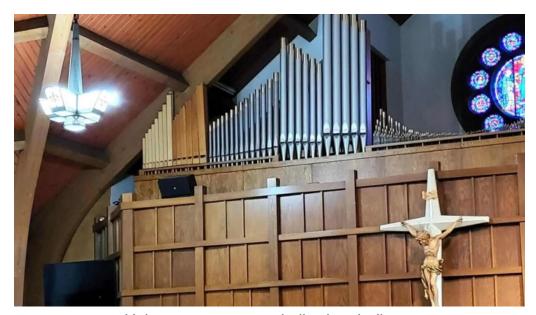

## **Exploring Holy Rosary Roman Catholic Church in Claymont, Delaware**

The Holy Rosary Roman Catholic Church stands as a beacon of faith and community in Claymont, Delaware. Celebrating over 100 years of dedicated service, this lovely church offers a warm and welcoming environment for all who enter its doors.

## **A Unique Worship Experience**

Attending Mass at Holy Rosary is a delightful experience. Many patrons rave about the cheerful demeanor of Father John, an excellent orator who brings a unique touch to the service. Instead of waiting until the end for special intentions, Father John engages the congregation from the start, asking about birthdays and anniversaries, creating a more interactive and joyful atmosphere. The early service features beautiful music played by an organist, enriching the worship experience.