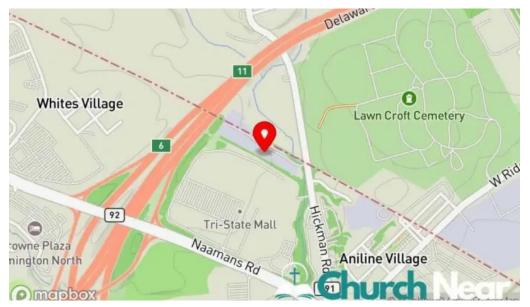

#### Our location is in

Tri-State Business Center, 130 Hickman Rd #31, 19703 Claymont, Delaware - United States (US)

The phone of the mentioned **Church** is <u>+1302-439-4466</u>
And if you want to send a WhatsApp, you can do so at<u>+1302-439-4466</u>