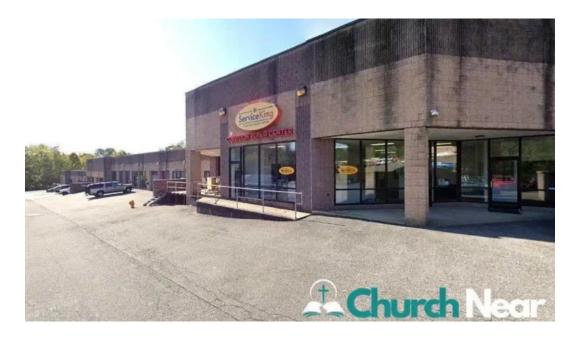

#### **Accessibility Features of Hoyt Tabernacle**

One of the standout features of Hoyt Tabernacle is its **wheelchair-accessible entrance**. This ensures that individuals with mobility challenges can easily enter the premises without any barriers. The commitment to creating an inclusive environment reflects the church's dedication to serving everyone in the community.

### **Parking Facilities**

The church also provides a **wheelchair-accessible car park**, allowing for convenient access for those who require it. This amenity not only enhances the overall experience for visitors but also demonstrates Hoyt Tabernacle's commitment to making worship more accessible for everyone.

#### Our location is in

Tri-State Business Center, 130 Hickman Rd #31, 19703 Claymont, Delaware - United States (US)

The phone of the mentioned **Church** is <u>+1302-439-4466</u>
And if you want to send a WhatsApp, you can do so at<u>+1302-439-4466</u>