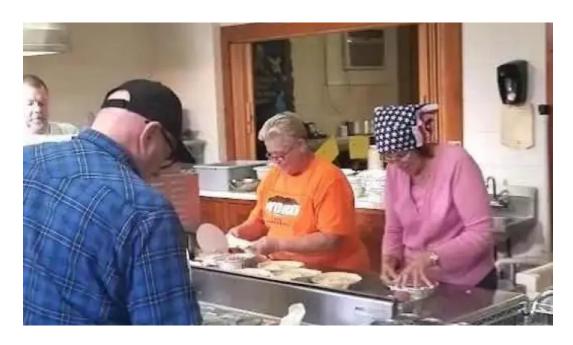

#### **Community Outreach and Engagement**

Ewell's St. Paul UMC is celebrated not only for its spiritual offerings but also for its robust \*\*community outreach\*\* programs. Congregants appreciate the church's dedication to service and involvement within the local community, making it a pillar of support and inspiration for many families. With encouraging remarks from attendees about the \*\*friendly pastor and staff\*\*, Ewell's is recognized as a place where spirituality thrives in a supportive environment. Visitors often leave feeling uplifted and inspired, thanks to the exceptional community and active engagement in helping others.