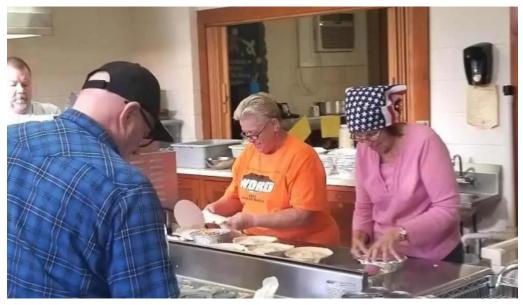

#### **Community Outreach and Engagement**

Ewell's St. Paul UMC is celebrated not only for its spiritual offerings but also for its robust \*\*community outreach\*\* programs. Congregants appreciate the church's dedication to service and involvement within the local community, making it a pillar of support and inspiration for many families. With encouraging remarks from attendees about the \*\*friendly pastor and staff\*\*, Ewell's is recognized as a place where spirituality thrives in a supportive environment. Visitors often leave feeling uplifted and inspired, thanks to the exceptional community and active engagement in helping others.