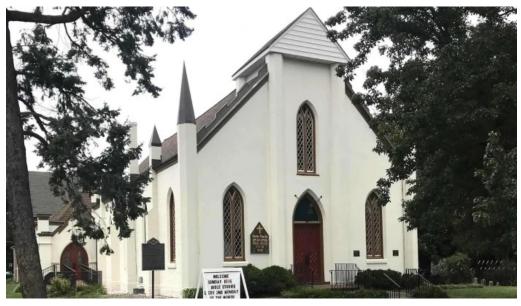

## Christ Episcopal Church - Delaware City

## Welcome to Christ Episcopal Church: A Community Hub in Delaware City

Located in the heart of Delaware City, **Christ Episcopal Church** stands as a beacon of hope and community spirit. This small town church makes everyone feel welcome, providing a warm and inviting atmosphere for all attendees.