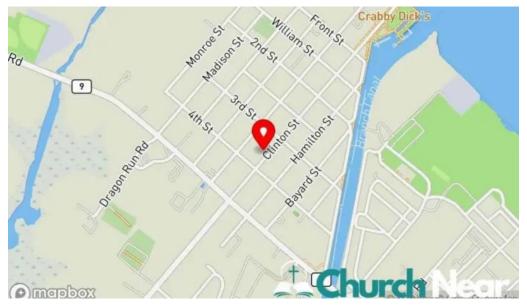

#### We are found at

306 Clinton St, 19706 Delaware City, Delaware - United States (US)

The contact phone of this **Church** is <u>+1302-838-1664</u>
And if you want to send a WhatsApp, you can do so at<u>+1302-838-1664</u>

## **Images**

Ebenezer united methodist church map

Ebenezer united methodist church delaware city

Ebenezer united methodist church church

Ebenezer united methodist church all