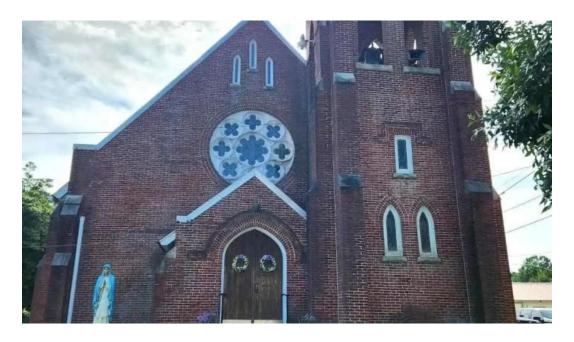

## Welcome to St. Paul Catholic Church - Delaware City, DE

St. Paul Catholic Church is a hidden gem located in the heart of Delaware City, Delaware. This charming parish is characterized by its warm community and accessibility features that make it inviting for all, including those with mobility challenges.

## **Accessibility Features**

One of the standout attributes of St. Paul Catholic Church is its commitment to accessibility. The church boasts a wheelchair-accessible entrance, ensuring everyone can enter easily. For those driving, there is a wheelchair-accessible car park available, which complements the free of charge street parking nearby. This convenience makes it a perfect place for families and individuals with special needs to come together for worship.