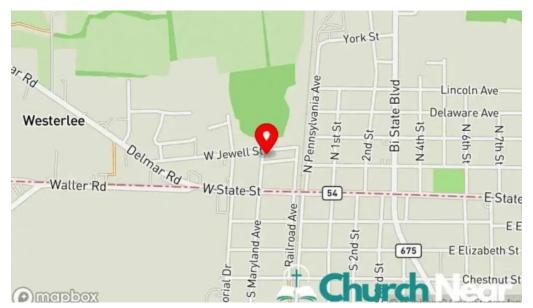

#### Our premises are located at

12 W Grove St, 19940 Delmar, Delaware - United States (US)

The phone number of the respective **Church** is <u>+1302-846-0132</u> And if you want to send a WhatsApp, you can do so at<u>+1302-846-0132</u>

## **Images**

Solid rock church of god in christ map

Solid rock church of god in christ delmar

Solid rock church of god in christ all