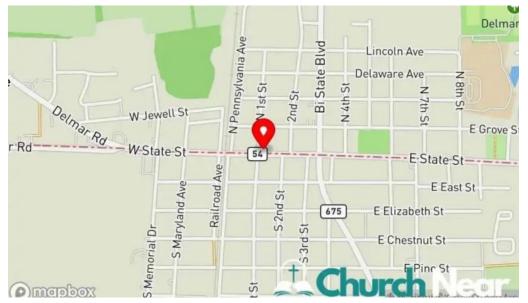

#### You will find us at

101 E State St, 19940 Delmar, Delaware - United States (US)

The phone number of this **Methodist church** is <u>+1302-846-9501</u> And if you want to send a WhatsApp, you can do so at+1302-846-9501