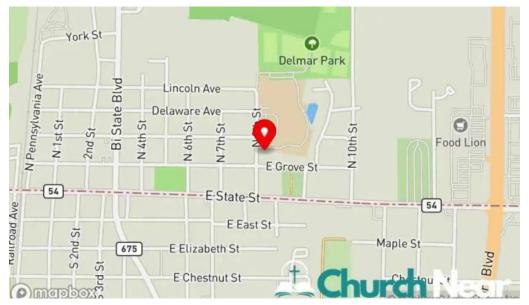

#### We are found at

, 19940 Delmar, Delaware - United States (US)

In case you want to modify any information that you feel is not accurate regarding this page, please forward a message and we will correct it as soon as possible. Thanks beforehand thanks for your cooperation.

## **Images**

Union united methodist church map

Union united methodist church delmar

Union united methodist church all