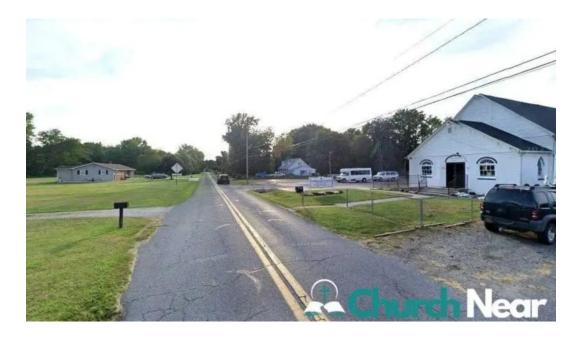

## Baptist First Parsonage: A Beacon of Accessibility in Dover, Delaware

The \*\*Baptist First Parsonage\*\* located in Dover, Delaware, stands as a testament to the commitment of the local community to inclusivity and accessibility. This historic building not only serves as a spiritual hub but also ensures that everyone, regardless of mobility challenges, can access its services and facilities.

## **Images**

Baptist first parsonage dover