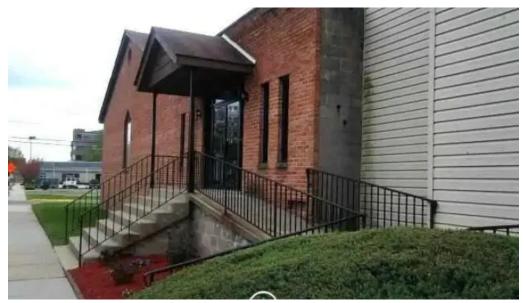

#### Accessibility for All

At Church Bible Way Temple, accessibility is a top priority. The \*\*wheelchair-accessible entrance\*\* ensures that all visitors can enter the church with ease. This commitment to inclusion allows everyone, regardless of their mobility, to participate in worship and fellowship.

## **Convenient Wheelchair-Accessible Car Park**

In addition to the accessible entrance, the church features a \*\*wheelchair-accessible car park\*\*. This thoughtful design makes it easier for individuals with disabilities to join the congregation without any added stress or inconvenience.