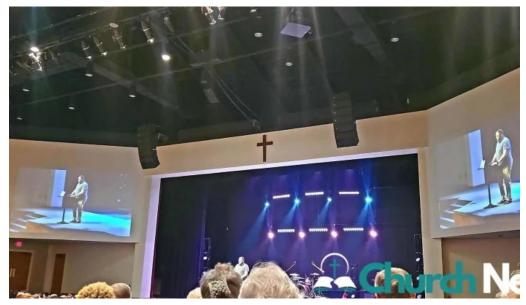

### A Place for Worship and Growth

Attending Calvary Church services is described as a warm and uplifting experience. Many parishioners express gratitude for the supportive pastors and the impactful messages delivered during sermons. The church not only focuses on spiritual growth but also encourages social connections, evidenced by numerous groups and volunteer opportunities available.