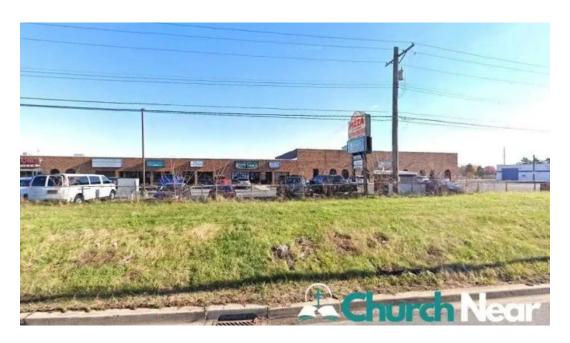

# **Exploring Calvary Revival Worship Center in Dover, Delaware**

Calvary Revival Worship Center is a vibrant community space located in Dover, Delaware, known for its inclusive atmosphere and engaging worship services. This church stands out not just for its spiritual offerings but also for its commitment to accessibility.

Calvary revival worship center map

Calvary revival worship center dover

Calvary revival worship center all