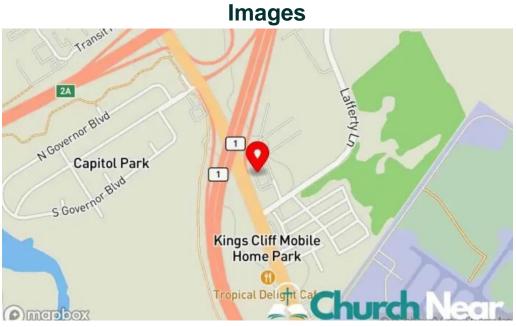

#### You can find us at

1028 Lafferty Ln, 19901 Dover, Delaware - United States (US)

The contact phone of said **Church** is <u>+1302-241-8248</u>
And if you want to send a WhatsApp, you can do so at+1302-241-8248

Calvary revival worship center map

Calvary revival worship center dover

Calvary revival worship center all