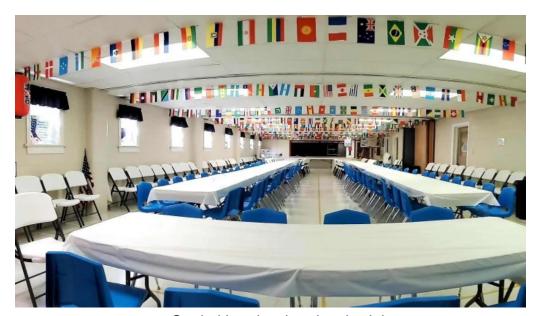

#### **Community Traditions**

Capitol Baptist Church hosts several events throughout the year, including a cherished Christmas program that many families look forward to annually. These traditions foster a sense of community and belonging among attendees, reinforcing the church's mission to cultivate joy and unity.