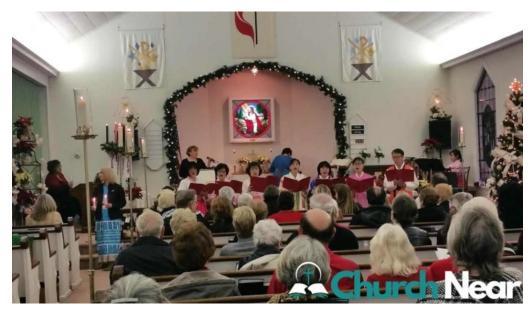

## **Community Experiences**

Experiences at Cheswold United Methodist Church can vary, as evidenced by different attendee feedback. Some visitors have expressed concerns about their interactions within the community. One attendee mentioned feeling ostracized and noted a lack of kindness from some members, describing their behavior as ignorant. This highlights the importance of fostering a welcoming and respectful environment for all congregants. On the other hand, many others have shared positive experiences. One enthusiastic attendee remarked on the loving atmosphere, stating, "Love the people here. It feels like family." Such sentiments reflect the core values many members uphold, emphasizing solidarity and support among one another.

### **Final Thoughts**

Cheswold United Methodist Church in Dover, Delaware, strives to create an inclusive environment equipped with essential accessibility features. While experiences may differ among visitors, the church remains dedicated to its mission of fostering community and spirituality for everyone. Whether you're seeking a place for spiritual growth or looking for a supportive community, Cheswold United Methodist Church offers a unique experience for all.