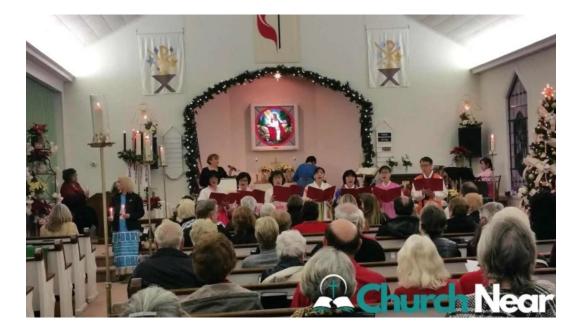

## **Community Experiences**

Experiences at Cheswold United Methodist Church can vary, as evidenced by different attendee feedback. Some visitors have expressed concerns about their interactions within the community. One attendee mentioned feeling ostracized and noted a lack of kindness from some members, describing their behavior as ignorant. This highlights the importance of fostering a welcoming and respectful environment for all congregants. On the other hand, many others have shared positive experiences. One enthusiastic attendee remarked on the loving atmosphere, stating, "Love the people here. It feels like family." Such sentiments reflect the core values many members uphold, emphasizing solidarity and support among one another.

### **Final Thoughts**

Cheswold United Methodist Church in Dover, Delaware, strives to create an inclusive environment equipped with essential accessibility features. While experiences may differ among visitors, the church remains dedicated to its mission of fostering community and spirituality for everyone. Whether you're seeking a place for spiritual growth or looking for a supportive community, Cheswold United Methodist Church offers a unique experience for all.