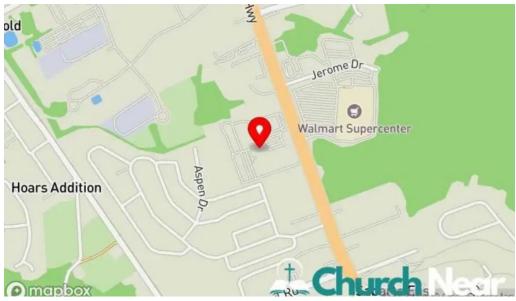

#### Our business is found at

4867 N Dupont Hwy, 19901 Dover, Delaware - United States (US)

The phone of said **Christian church** is  $\pm 1302-741-2455$ And if you want to send a WhatsApp, you can do so at $\pm 1302-741-2455$ 

#### Images

Crossroad christian church videos

Crossroad christian church map

Crossroad christian church dover

Crossroad christian church delaware

Crossroad christian church all