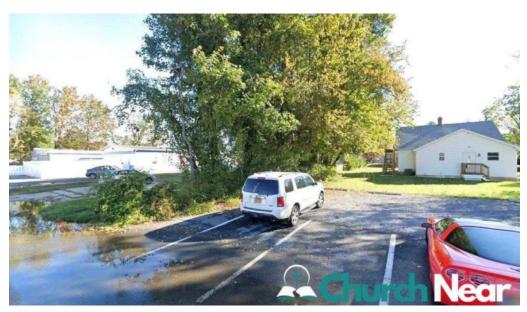

### Wheelchair-Accessible Car Park

For visitors who may require additional support, Church Cultivating Wholeness Ministries offers a \*\*wheelchair-accessible car park\*\*. This thoughtful addition ensures that all members of the community can easily access the church facilities without any barriers. The parking area is well-marked and conveniently located, allowing for a smooth transition from vehicle to worship space.