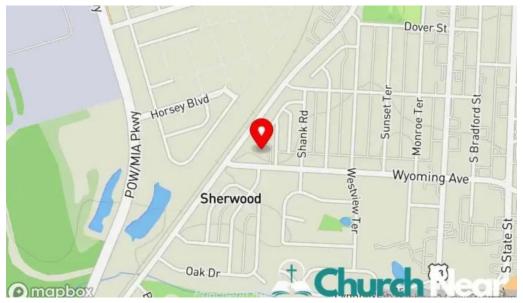

#### You can visit us at the address:

647 Wyoming Ave, 19904 Dover, Delaware - United States (US)

The phone number of the mentioned **Seventh-day Adventist church** is <u>+1302-674-3680</u> And if you want to send a WhatsApp, you can do so at<u>+1302-674-3680</u>

Dover first seventh day adventist church street view 360deg

Dover first seventh day adventist church map

Dover first seventh day adventist church dover

Dover first seventh day adventist church all