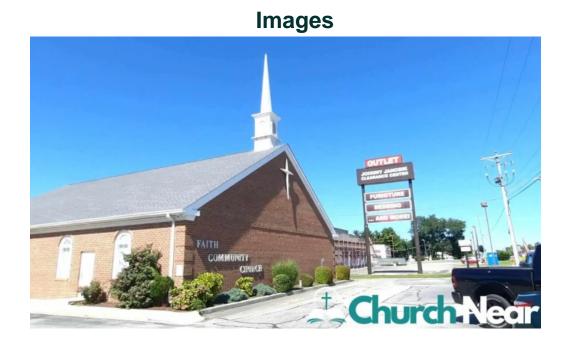

#### **Discovering Faith Community Church in Dover, Delaware**

Faith Community Church (FCC) is a \*\*welcoming and inclusive church\*\* located in Dover, Delaware. It is known for its strong sense of community and commitment to Biblical teachings. Recently, many attendees have shared their experiences, highlighting the unique aspects that make FCC a beloved place for worship.

#### You can come to our business at

2240 S Dupont Hwy, 19901 Dover, Delaware - United States (US)

The contact line of this **Church** is  $\pm 1302-697-1673$ And if you want to send a WhatsApp, you can do so at $\pm 1302-697-1673$ 