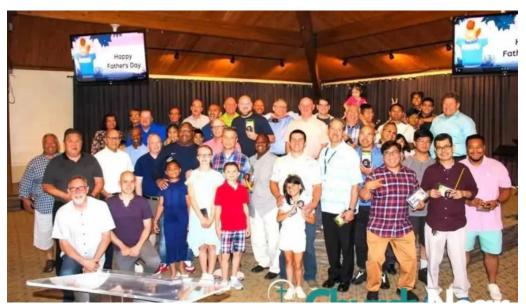

#### **Diverse Community Spirit**

Though many members identify as Filipino, the church is a melting pot of nationalities representing all of Kent County. This diversity enriches the fellowship, creating a vibrant community where everyone is accepted and celebrated. Visitors express that the congregation's cordiality transcends cultural boundaries, making it easy to feel at home.

### Music and Fellowship

Another highlight of attending services at the FACF is the \*\*joyful music and fellowship\*\* afterward. The uplifting tunes create a spirit of worship that resonates with attendees, while the communal meals foster deeper connections among members. As noted by one participant, "There's great food and fellowship after each service," enhancing the overall church experience.