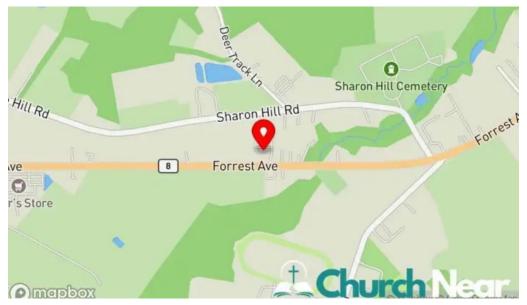

#### Our business is located at

2736 Forrest Ave, 19904 Dover, Delaware - United States (US)

The phone of the mentioned **Church** is +1302-678-1950 And if you want to send a WhatsApp, you can do so at+1302-678-1950