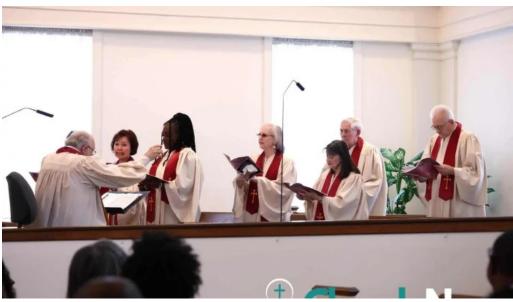

## **Engaging Services and Uplifting Music**

First Baptist Church is known for its engaging services that resonate with attendees. Even those who may not regularly attend church find inspiration during services. One visitor remarked, "It was a wonderful service! All about love and forgiveness," which reflects the uplifting messages that are shared each week. The music played in services also receives high praise, adding to the overall experience that keeps bringing people back.