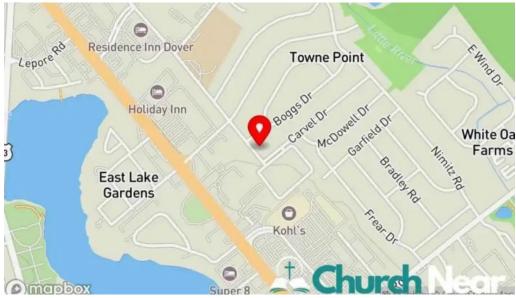

#### 517 Buckson Dr, 19901 Dover, Delaware - United States (US)

The contact line of this **Baptist church** is  $\pm 1302-734-9765$ And if you want to send a WhatsApp, you can do so at $\pm 1302-734-9765$ 

# Images

First river baptist church map

First river baptist church dover

First river baptist church all