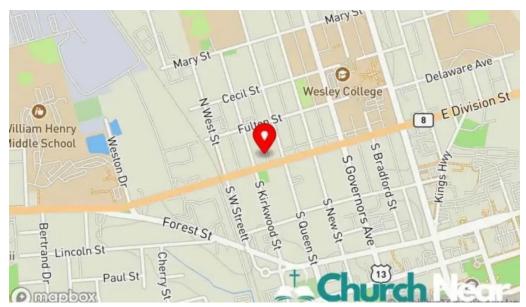

#### We are established at

425 W Division St, 19904 Dover, Delaware - United States (US)

The contact line of said **Religious organization** is  $\pm 1302-735-7767$  And if you want to send a WhatsApp, you can do so at  $\pm 1302-735-7767$ 

### **Images**

Holly trinity church street view 360deg

Holly trinity church map

Holly trinity church dover

Holly trinity church all