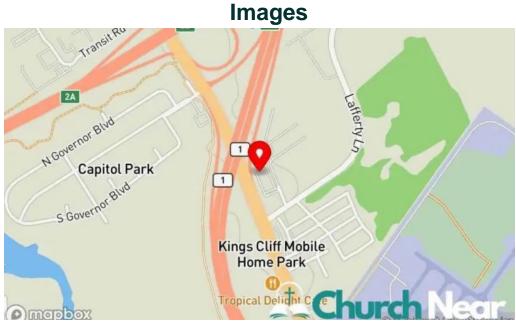

#### Our location is in

1010 Lafferty Ln, 19901 Dover, Delaware - United States (US)

The contact line of the respective **Religious institution** is  $\pm 1302 - 233 - 5094$ And if you want to send a WhatsApp, you can do so at $\pm 1302 - 233 - 5094$ 

Jesus deliverance temple map

Jesus deliverance temple dover

Jesus deliverance temple all