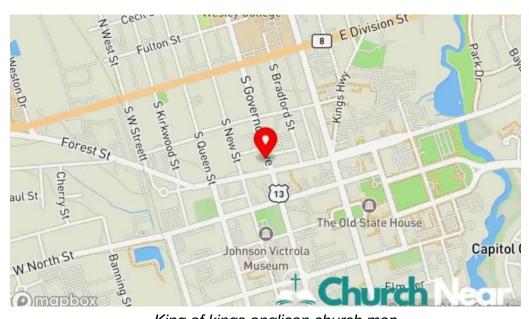

#### Our business is found at

152 S Governors Ave, 19904 Dover, Delaware - United States (US)

The contact phone of this **Anglican church** is <u>+1443-988-8640</u> And if you want to send a WhatsApp, you can do so at<u>+1443-988-8640</u>

## **Images**

King of kings anglican church street view 360deg

King of kings anglican church phone

King of kings anglican church number

King of kings anglican church map

King of kings anglican church dover