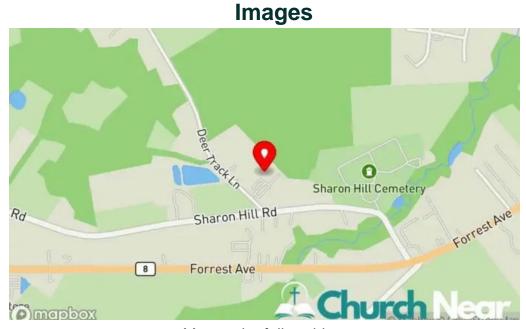

#### Our business is located at

60 Deer Track Ln, 19904 Dover, Delaware - United States (US)

The contact line of this **Mennonite church** is <u>+1302-678-8105</u> And if you want to send a WhatsApp, you can do so at+1302-678-8105

Maranatha fellowship map

Maranatha fellowship dover

Maranatha fellowship all