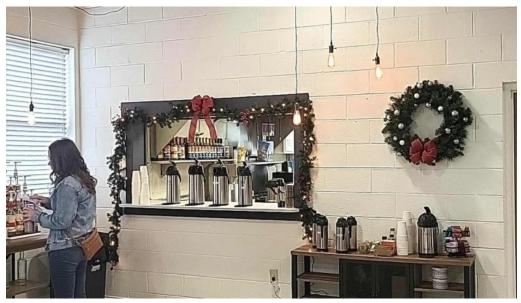

#### **Community Connections and Events**

The church hosts various events throughout the year, including men's retreats, women's fellowship, and special services during the advent season. These gatherings not only foster a sense of community but also provide opportunities for spiritual enrichment and connection among attendees. While feedback has varied on personal experiences within the congregation, the overarching theme remains one of warmth, community, and a shared commitment to growing closer to God. Whether you are new to the area or searching for a place to deepen your faith, New City Church welcomes all with open arms.