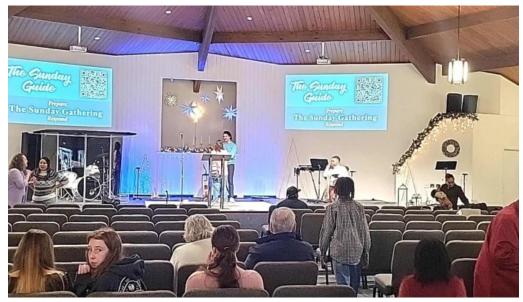

## **Engaging Worship and Teaching**

The church is known for its engaging praise and worship sessions, with the music ministry led by Pastor Dave offering doctrinally rich content that resonates with the congregation. Members have expressed their appreciation for the choir and the overall worship experience, noting how it uplifts and inspires them. In addition to worship, the teaching at New City Church is characterized by passion and biblical integrity. Many attendees remarked on how they have gained a deeper understanding of the Word of God through sermons and discussions facilitated by church leaders. The availability of resources such as the Church Center app further enriches this experience by providing access to sermons and additional study materials.