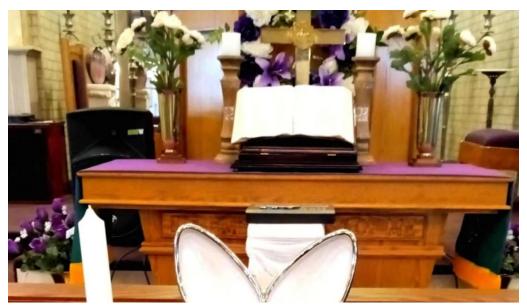

#### New Jerusalem Baptist Church: A Beacon of Hope in Dover, Delaware

New Jerusalem Baptist Church stands as a testament to faith and community in Dover, Delaware. This sacred space is not only known for its spiritual gatherings but also for its commitment to \*\*accessibility\*\* for all members of the community.

### **A Spiritual Experience**

Numerous attendees have shared powerful testimonials about their experiences at New Jerusalem Baptist Church. One individual remarked on the homegoing service they attended, stating, "Although a sad occasion, everyone in attendance felt the presence of the Spirit that Day." This highlights the church's ability to provide comfort and support during difficult times.

#### **Community and Worship**

Another attendee described their visit as a "GOD SENT, BEAUTIFUL EXPERIENCE." Such feedback emphasizes the warmth and hospitality that the church extends to everyone who walks through its doors. The atmosphere is filled with joy, love, and a sense of belonging.