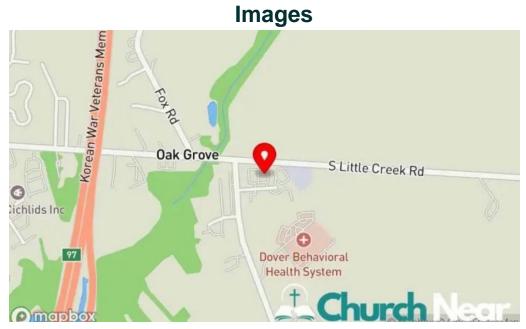

#### We are at

15 Maggies Way # 2, 19901 Dover, Delaware - United States (US)

Pentecostal family church map

Pentecostal family church dover

Pentecostal family church all