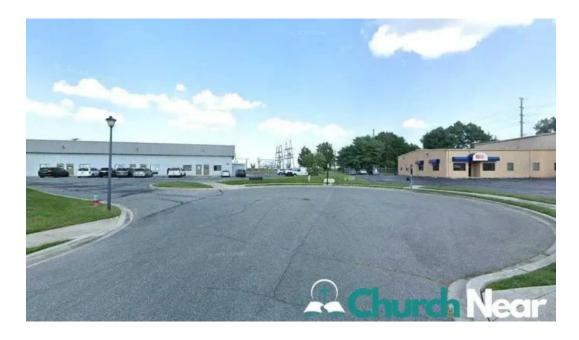

## Pentecostal Family Church in Dover, Delaware: A Place of Worship

The **Pentecostal Family Church** in Dover, Delaware, stands as a vibrant place of worship that welcomes all congregants with open arms. Known for its enriched worship services, this church has gained a reputation for impactful preaching that resonates deeply with attendees.

#### Wheelchair-Accessible Car Park

One of the standout features of the Pentecostal Family Church is its **wheelchair-accessible car park**. This dedicated parking area allows individuals with disabilities to access the church conveniently and safely. With ample space and proximity to the entrance, visitors can feel secure knowing that their needs are met from the moment they arrive.

#### Wheelchair-Accessible Entrance

In addition to the parking facilities, the **wheelchair-accessible entrance** ensures that everyone can enter the church without barriers. The entrance is designed thoughtfully, allowing for easy navigation for those in wheelchairs or with other mobility aids. This commitment to accessibility reflects the church's mission of fostering an inclusive community.