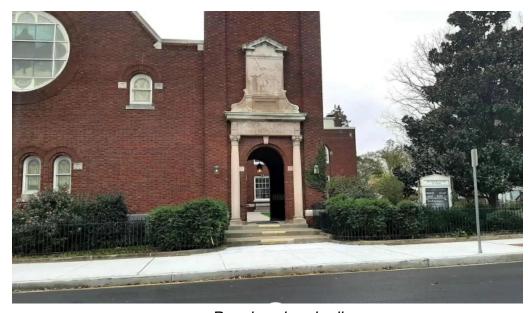

## People's Church - Dover

# Welcome to the United Church of Christ People's Church in Dover, Delaware

The United Church of Christ People's Church is a vibrant community center that has been serving Dover for many years. With its commitment to accessibility and outreach, it continues to be a place where everyone is welcome, regardless of their beliefs.

Peoples church street view 360deg

Peoples church map

Peoples church church

Peoples church all

People s church dover