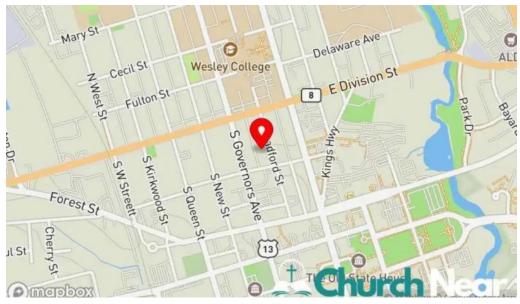

#### The location of our business is in

46 S Bradford St, 19904 Dover, Delaware - United States (US)

The contact line of the mentioned **United Church of Christ** is <u>+1302-674-4177</u> And if you want to send a WhatsApp, you can do so at<u>+1302-674-4177</u>

Peoples church street view 360deg

Peoples church map

Peoples church church

Peoples church all

People s church dover