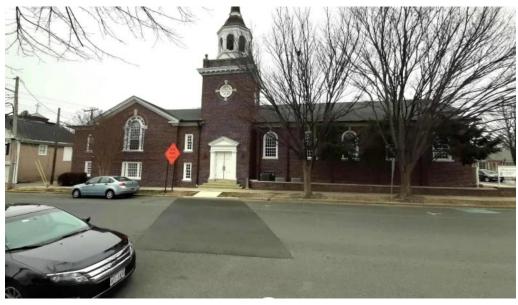

# **Exploring the Presbyterian Church of Dover: A Community Beacon**

The \*\*Presbyterian Church of Dover\*\*, located in Dover, Delaware, serves as a vital resource and gathering place for the community. Known for its commitment to service and inclusivity, this church offers numerous programs that cater to various needs, making it a pillar of support for many.

### Modern Amenities in a Beautiful Setting

While the Presbyterian Church of Dover has a beautiful, historic façade, it also embraces modern upgrades. The installation of an elevator exemplifies the church's investment in \*\*modern amenities\*\*, making it easier for everyone to navigate the building comfortably. This combination of historical charm and contemporary facilities enhances the overall experience for visitors and members.