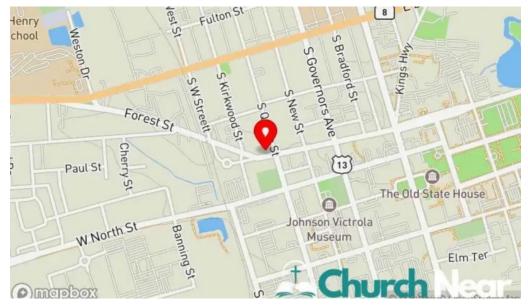

#### The location of our business is in

W Loockerman St, 19904 Dover, Delaware - United States (US)

The contact phone of the mentioned **Baptist church** is <u>+1302-730-1015</u> And if you want to send a WhatsApp, you can do so at<u>+1302-730-1015</u>