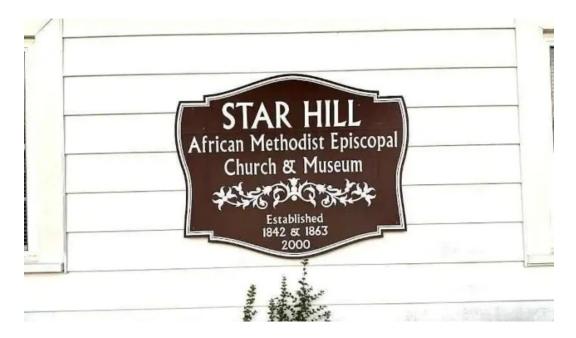

# Star Hill Ame Church - Dover

#### Exploring Star Hill AME Church: A Beacon of Faith in Dover, Delaware

Star Hill AME Church, located in Dover, Delaware, stands as a notable institution not just for its spiritual offerings but also for its historical significance and commitment to accessibility.