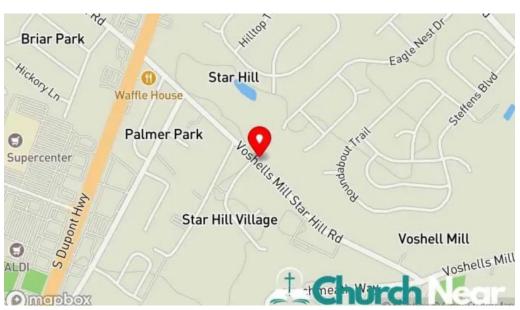

#### Our business is found at

357 Voshells Mill Star Hill Rd, 19901 Dover, Delaware - United States (US)

The phone number of said **Methodist church** is <u>+1302-697-9903</u>

And if you want to send a WhatsApp, you can do so at+1302-697-9903

Star hill ame church videos

Star hill ame church street view 360deg

Star hill ame church map

Star hill ame church dover

Star hill ame church all