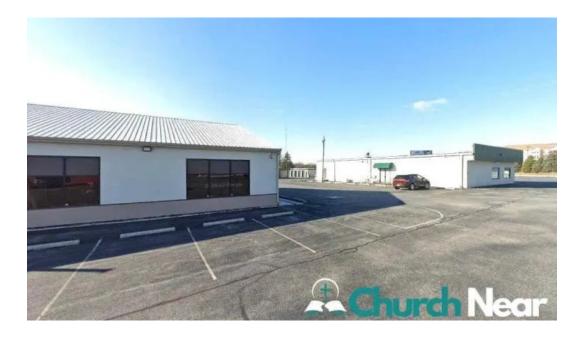

# **Exploring Three Stones Church in Dover, Delaware**

Three Stones Church, located in the heart of Dover, Delaware, is a welcoming community that emphasizes spiritual growth and connection. This church stands out not only for its \*\*Bible-driven sermons\*\* but also for its commitment to inclusivity and accessibility.

### Wheelchair-Accessible Car Park

In addition to the accessible entrance, Three Stones Church offers a \*\*wheelchair-accessible car park\*\*. This convenience is a significant aspect that reflects the church's dedication to accommodating all members of the community. It helps ensure that access to spiritual teachings and fellowship is available to everyone, regardless of their physical abilities.