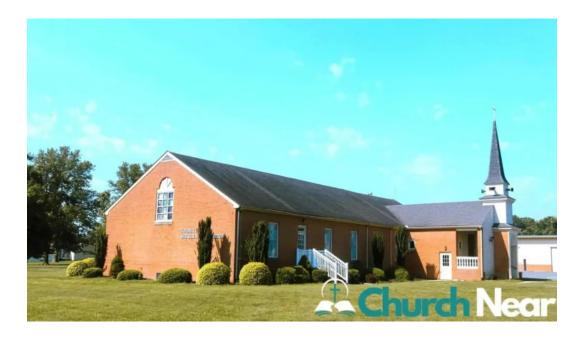

## Trinity Wesleyan Church - Dover

## Welcome to Trinity Wesleyan Church in Dover, Delaware

Trinity Wesleyan Church is not just a place of worship; it's a community where individuals can come together to learn, grow, and share in faith. With its \*\*wheelchair-accessible car park\*\*, the church ensures that everyone can easily access its welcoming environment.

#### Our business is located at

1564 S State St, 19901 Dover, Delaware - United States (US)

The contact line of the mentioned **Wesleyan church** is +1302-674-1989