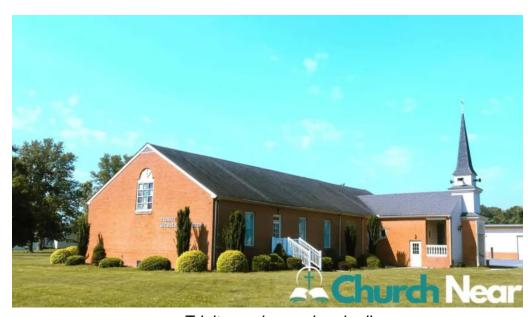

### **Trinity Wesleyan Church - Dover**

Delaware Near Dover

| Published on: 25/04/25 | Hits: 286    |
|------------------------|--------------|
| Comments: 0            | See comments |
| Votes: 26              | Score: 4.7   |

## Trinity Wesleyan Church - Dover

## Welcome to Trinity Wesleyan Church in Dover, Delaware

Trinity Wesleyan Church is not just a place of worship; it's a community where individuals can come together to learn, grow, and share in faith. With its \*\*wheelchair-accessible car park\*\*, the church ensures that everyone can easily access its welcoming environment.