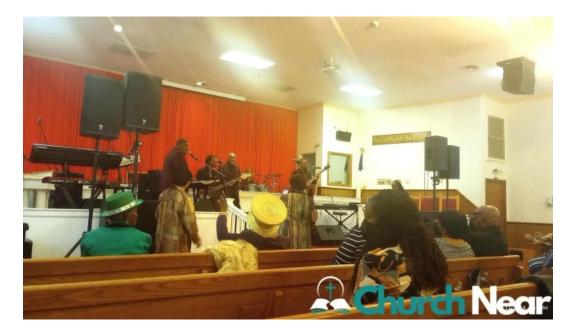

#### A Warm and Welcoming Atmosphere

Visitors to Union Baptist Church often comment on the friendly congregation.

Many have described their experiences as "wonderful" and "fantastic." One attendee noted, "the pastor was very welcoming," making it a place one wants to return to. Whether you are new to the area or just looking for a place to connect, the warm atmosphere makes it easy to feel at home.

#### **Engaging Services and Messages**

Services at Union Baptist Church offer something for everyone. Starting promptly at 11:00 am and wrapping up around 12:30 pm, members appreciate the well-organized structure of each service. The messages delivered by **Pastor Miles** are particularly noteworthy. He is recognized for preaching and teaching the Bible in a way that is relatable and applicable to everyday life.