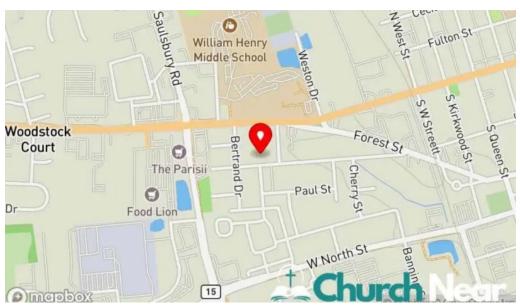

#### The address of our establishment is

883 Lincoln St, 19904 Dover, Delaware - United States (US)

The contact line of this **Baptist church** is  $\pm 1302-736-1097$ And if you want to send a WhatsApp, you can do so at $\pm 1302-736-1097$ 