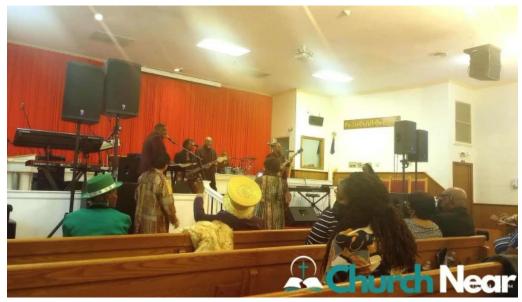

#### A Warm and Welcoming Atmosphere

Visitors to Union Baptist Church often comment on the friendly congregation.

Many have described their experiences as "wonderful" and "fantastic." One attendee noted, "the pastor was very welcoming," making it a place one wants to return to. Whether you are new to the area or just looking for a place to connect, the warm atmosphere makes it easy to feel at home.

#### **Engaging Services and Messages**

Services at Union Baptist Church offer something for everyone. Starting promptly at 11:00 am and wrapping up around 12:30 pm, members appreciate the well-organized structure of each service. The messages delivered by **Pastor Miles** are particularly noteworthy. He is recognized for preaching and teaching the Bible in a way that is relatable and applicable to everyday life.

### Join Us at Union Baptist Church

Whether it's your first visit or you're a long-time member, Union Baptist Church offers a space for connection, learning, and worship. Many attendees have expressed their intention to return, highlighting the sense of community and support found here. Come and experience the **fantastic services** and the **beautiful, spacious environment** for yourself!