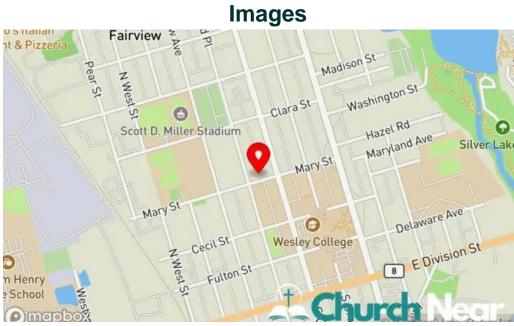

#### 229 Mary St, 19904 Dover, Delaware - United States (US)

The phone of the mentioned **Unity church** is  $\pm 1302-674-8737$ And if you want to send a WhatsApp, you can do so at $\pm 1302-674-8737$ 

Women in unity map

Women in unity dover

Women in unity all