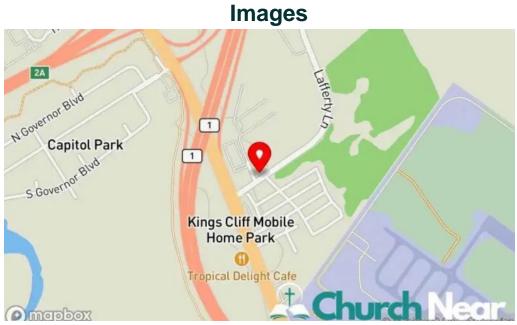

#### You can find us in

1010 Lafferty Ln, 19901 Dover, Delaware - United States (US)

The phone number of this **Church** is  $\pm 1302-526-2942$ And if you want to send a WhatsApp, you can do so at $\pm 1302-526-2942$  If you need to alter any element that you feel is not correct about this page, we ask forward a message and we will correct it quickly. With anticipation thanks for your cooperation.

Word of life faith ministries map

Word of life faith ministries dover

Word of life faith ministries all