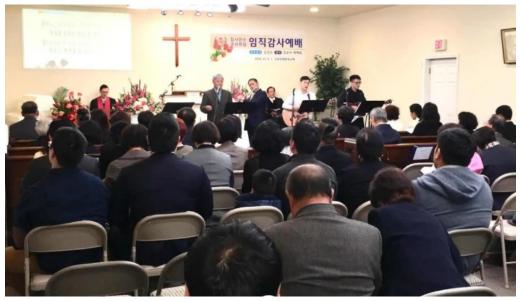

#### Fellowship and Community Spirit

The sense of fellowship at Dover Grace Presbyterian Church is palpable. Attendees are encouraged to stay after services for fellowship, creating a space where relationships can be built and nurtured. Comments from visitors reflect the warm and humble nature of the pastor's wife, further enhancing the church's inviting environment.

#### Service Times

Worship services are held every Sunday at \*\*11 AM\*\* and on Wednesday evenings at \*\*6:30 PM\*\*. These gatherings provide ample opportunity for individuals to come together in worship, share their faith, and support one another in their spiritual journeys.