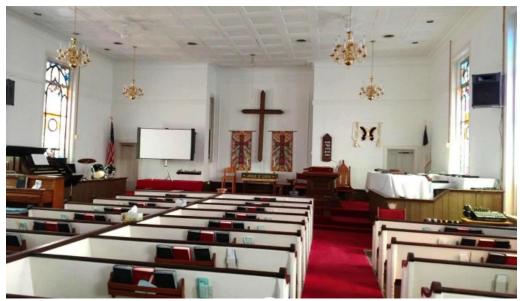

#### **Welcome to Felton United Methodist Church**

Located in the heart of Felton, Delaware, **Felton United Methodist Church** is a welcoming community dedicated to fostering love, understanding, and inclusivity. This historic church, currently known as Felton-Viola UMC, continues to reach out to the local community, ensuring that everyone feels at home.

## A Comfortable and Welcoming Environment

As noted by visitors, Felton United Methodist Church offers a comfortable atmosphere that's even better than it appears in photographs. The space is wide open and has a charming blend of classic and modern updates. People who attend describe a **great family atmosphere** and an inclusive environment where everyone is welcomed with open arms.