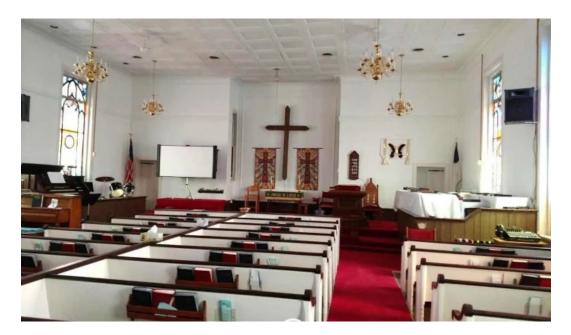

#### **Welcome to Felton United Methodist Church**

Located in the heart of Felton, Delaware, **Felton United Methodist Church** is a welcoming community dedicated to fostering love, understanding, and inclusivity. This historic church, currently known as Felton-Viola UMC, continues to reach out to the local community, ensuring that everyone feels at home.

## A Comfortable and Welcoming Environment

As noted by visitors, Felton United Methodist Church offers a comfortable atmosphere that's even better than it appears in photographs. The space is wide open and has a charming blend of classic and modern updates. People who attend describe a **great family atmosphere** and an inclusive environment where everyone is welcomed with open arms.