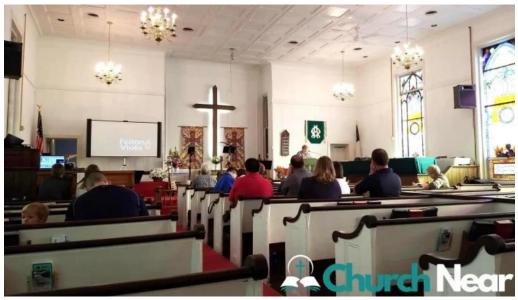

#### **Welcome to Felton United Methodist Church**

Located in the heart of Felton, Delaware, **Felton United Methodist Church** is a welcoming community dedicated to fostering love, understanding, and inclusivity. This historic church, currently known as Felton-Viola UMC, continues to reach out to the local community, ensuring that everyone feels at home.

## A Comfortable and Welcoming Environment

As noted by visitors, Felton United Methodist Church offers a comfortable atmosphere that's even better than it appears in photographs. The space is wide open and has a charming blend of classic and modern updates. People who attend describe a **great family atmosphere** and an inclusive environment where everyone is welcomed with open arms.