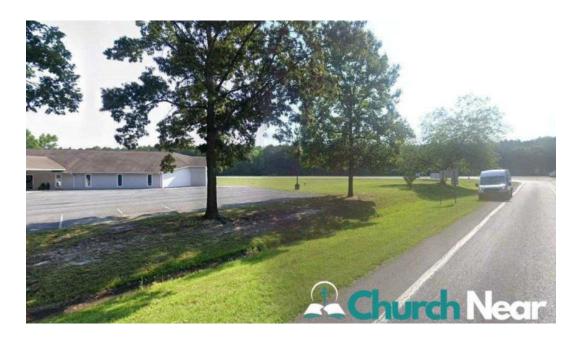

## Wheelchair-Accessible Car Park

One of the standout features of the Church of Christ is its

\*\*wheelchair-accessible car park\*\*. Located conveniently near the entrance, the parking area ensures that individuals with disabilities can easily access the church facilities. This thoughtful design element reflects the church's dedication to making worship accessible to all members of the community.

### Wheelchair-Accessible Entrance

Entering the Church of Christ is made easy with a \*\*wheelchair-accessible entrance\*\*. This feature allows individuals with mobility issues to enter the building without any hindrance, ensuring a smooth transition from the outside world into a welcoming spiritual environment. The entrance is designed to be both functional and inviting, making everyone feel at home.