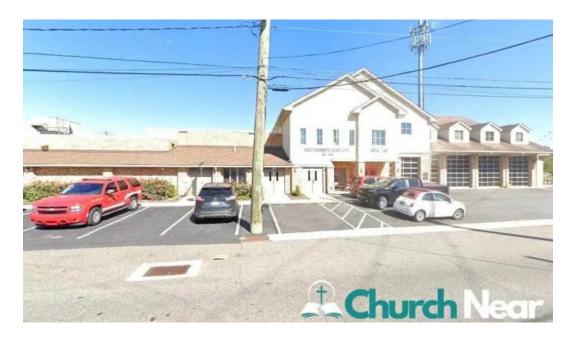

## Hockessin Christian Fellowship - Hockessin

### **Welcome to Hockessin Christian Fellowship**

Located in the heart of Hockessin, Delaware, the **Hockessin Christian Fellowship** is a welcoming community that values inclusivity and accessibility for all individuals. This church provides a spiritual home for many and emphasizes the importance of being open and inviting to everyone.

### **Accessibility Features**

The **wheelchair-accessible car park** at Hockessin Christian Fellowship ensures that visitors with mobility challenges can easily access the church premises. This feature demonstrates the church's commitment to providing a welcoming environment for all members of the community.

#### **Convenient Wheelchair-Accessible Entrance**

Upon arriving at the church, guests will find a **wheelchair-accessible entrance** that leads directly into the main worship area. This thoughtful design allows everyone, regardless of their physical abilities, to participate fully in the church's services and events.