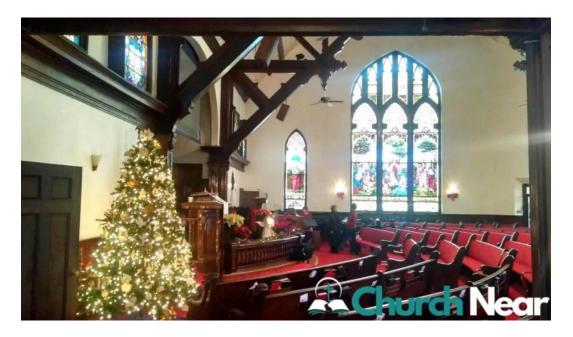

### Welcome to Centenary United Methodist Church in Laurel, Delaware

Centenary United Methodist Church is a warm and welcoming community that offers a rich worship experience and numerous opportunities for service. Located in the heart of Laurel, this church is dedicated to spreading the love of Christ and fostering a spirit of fellowship among its members.