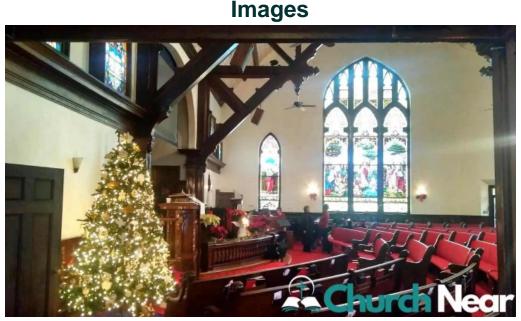

### Welcome to Centenary United Methodist Church in Laurel, Delaware

Centenary United Methodist Church is a warm and welcoming community that offers a rich worship experience and numerous opportunities for service. Located in the heart of Laurel, this church is dedicated to spreading the love of Christ and fostering a spirit of fellowship among its members.